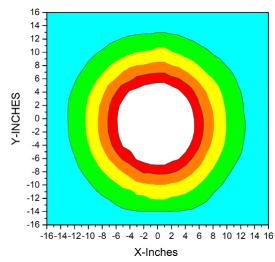

### **UV-A** Beam Profiles

#### Surface Contour Profile for EDG-4W at 4 ft (122 cm)