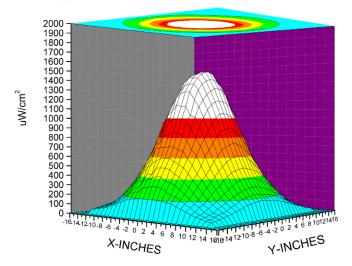

### **UV-A** Beam Profiles

## Beam Irradiance Profile for EDG-4W at 4 ft (122 cm)