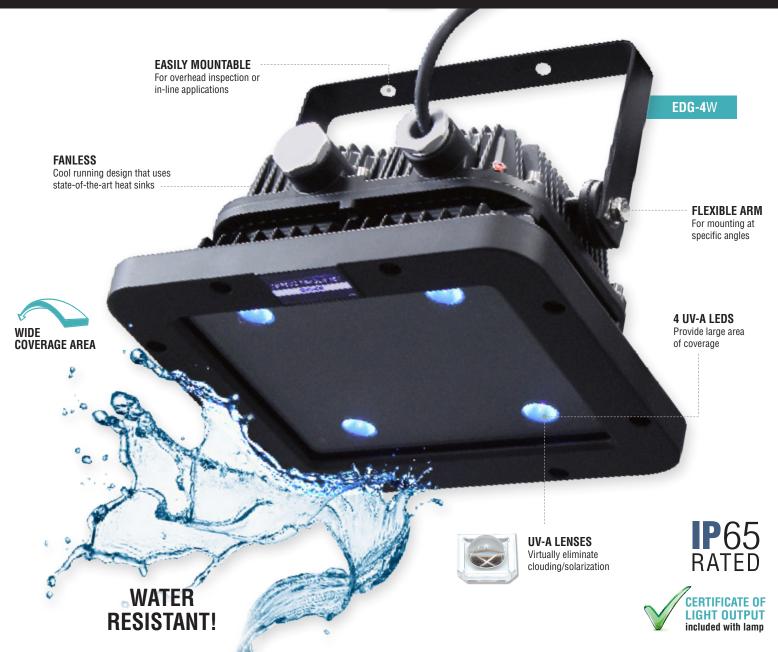

# **EDGE™ 4**

# LED UV-A Overhead Wash Station Lamp

**EDG-4W** 

The **EDGE™ 4** is a flood lamp engineered specifically for wash stations. It provides a very wide area of coverage without a high intensity. The IP65-rated housing allows the lamp to work in wet and dirty environments. Heat sinks keep the lamp cool without the need for a fan, so no dust or water can enter. Four UV-A LEDs provide a wide, uniform beam that is highly consistent and reliable.

IP65

Dust-Tight & Water Resistant

NDT Wash Stations

Wide Coverage Area